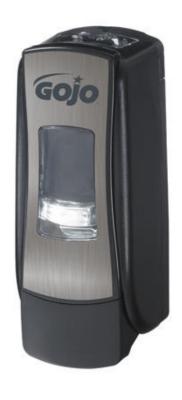

## ADX-7 DISPENSER CHROME/BLACK 6 X **700ML**

Small size 700 ml GOJO® dispenser is ideal for tight spaces. Large sight window, skylight and crystal clear refill bottles make it easy to check fill status. Converts to a locking dispenser at any time by simply removing the key from inside the dispenser. Removable pump makes recycling easy. SANITARY SEALED refills are made of robust, recyclable PET material, using 30% less plastic than rigid HDPE refills.