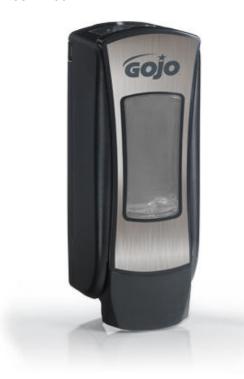

## ADX-12 DISPENSER CHROME/BLACK 6 X 1250ML

High capacity 1250 ml GOJO® dispenser is ideal for high traffic areas. Large sight window, skylight and crystal clear refill bottles make it easy to check fill status. Converts to a locking dispenser at any time by simply removing the key from inside the dispenser. Patent pending CONTROLLED COLLAPSE refill bottles hold their shape as they empty for a more attractive overall appearance. Removable pump makes recycling easy. SANITARY SEALED refills are made of robust, recyclable PET material, using 30% less plastic than rigid HDPE refills.