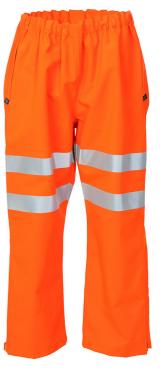

## GORE-TEX FOUL WEATHER OVER TROUSER OR LGE

GORE-TEX Fabrics take protective clothing to another level: they're fully waterproof and windproof; and highly breathable to avoid heat build-up.

They can also withstand high water pressure and severe mechanical stresses

- Outer fabric is fully seam sealed for maximum protection against the elements whilst remaining breathable
- Zipped leg openings to enable ease of access to boots
- Approved to BS EN ISO 20471: 2003 Class 1, EN343: 2003 3:3, RIS-3279-TOM, EN ISO 13688: 2013
- Outer fabric 100% polyester with ePTFE membrane
- Washable at 40° and industrial laundering