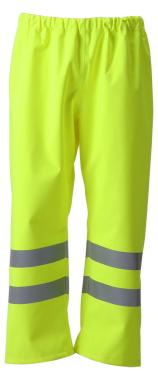

## GORE-TEX FOUL WEATHER OVER TROUSER S/Y LGE

GORE-TEX Fabrics take protective clothing to another level: they're fully waterproof and windproof; and highly breathable to avoid heat build-up.

They can also withstand high water pressure and severe mechanical stresses

- Seam sealed with proprietary GORE-SEAM® Tape to provide ultimate full waterproofness to meet and exceed the EN 14360 Protective Clothing Against Rain test with no leakage after extended use simulation
- 50mm reflective tape heat applied to reduce weight and maximise breathability, with two rows around each upper leg
- Two side access pockets for ease of entry
- Ankle zips and gussets to enable ease of putting on and pulling off
- Proven industrial laundering to ISO 15797
- Approved to EN ISO 20471: 2013 Class 1, EN 343: 2003 3:3, GO/RT 3279
- Meets requirements of EN ISO 13688:2013