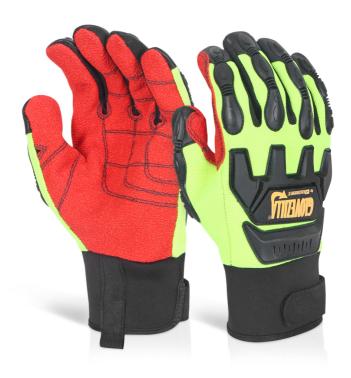

## GLOVEZILLA MECHANICAL IMPACT GLOVE L GREEN XXL

- Unique combination of mechanics-style backs with abrasion-resistant palms.
- Specially placed thermo-plastic rubber pads at back of hand protect against knocks without creating stiffness
- Neoprene cuffs with hook and loop closure allow for ease of donning plus extra cushioning at the wrist.
- EN 388:2016+A1:2018
- Level 4 Abrasion Resistance
- Level X Cut resistance (Coupe Test)
- Level 4 Tear Resistance
- Level 3 Puncture Resistance
- Level B TDM Cut Resistance (ISO 13997)
- Level P Impact Protection