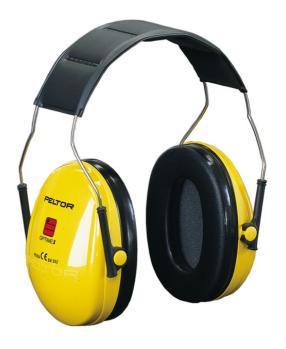

## PELTOR OPTIME I HEADBAND

- Optime I is very versatile protection, characterised by its lightness. Despite being so lightweight, it is the best imaginable protection.
- We have combined a low profile with generous inside depth. This makes it easy to team with other equipment and means that the ear rests comfortably.
- Optime I is the natural choice when you need to use all-round protection for both short and long spells.
- The wide, comfortable sealing rings are filled with a unique combination of fluid and foam, which gives optimum sealing and low contact pressure, ensuring the best possible comfort even during long periods of use.
- It is first-rate for use in environments with moderate industrial noise, such as workshops, sheet-metal shops and printing works, but can also be used to good effect outdoors, for instance when mowing the lawn or in connection with hobby and leisure activities.
- SNR 27dB, H=32dB, M=25dB, L=15dB