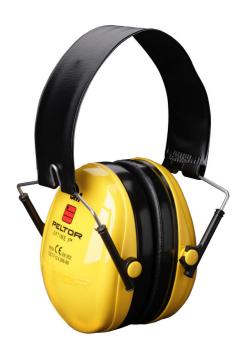

## PELTOR OPTIME 1 FOLDING HEADBAND

3M Peltor Optime I H510F Ear muffs

The 3M Peltor Optime I offers versatile protection and is very lightweight providing high wearer comfort. It combines a low profile with generous inner depth which makes it easy to combine with other equipment and allows the ear to rest comfortably. The 3M Peltor Optime I Earmuff is your choice for both short and long durations tasks. The wide comfortable sealing rings are filled with a unique combinations of fluid and foam, which gives optimum sealing and low contact pressure at the same time. It is ideal for use in environments with moderate industrial noise, such as workshops, sheet-metal shops and printing works, but also suitable for outdoor tasks such as lawn mowing or in connection with hobby and leisure activities.

SNR=28dB, H=32dB, M=25dB, L=16dB

Associated Items