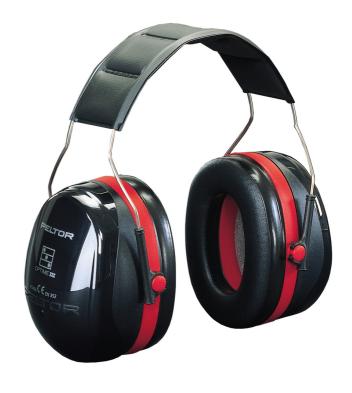

## PELTOR OPTIME III HEADBAND

- Optime III is a super-muff, and has been developed for use in extremely noisy environments.
- The protection is based on a technology with a double casing that minimises resonance in the holder casing. This results in maximum high-frequency muffling, while at the same time its still easy to understand speech and signals.
- An acoustic connection between the inner volume and the volume between the casings in its turn provides maximum low-frequency muffling.
- The sealing rings are broad and filled with soft plastic foam for the best fit and low contact pressure.
- Effective protection and best comfort are the hallmarks of Optime III.
- SNR 35db