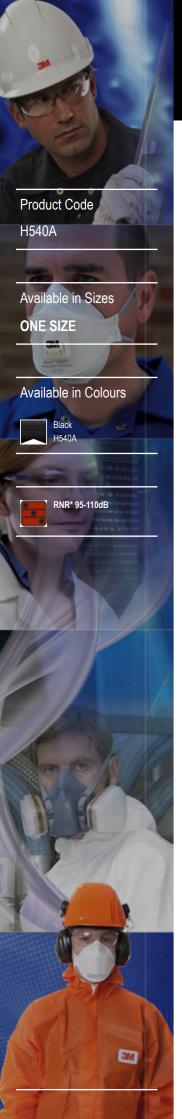

## DATASHEET

## PELTOR OPTIME III HEADBAND



- Optime III is a super-muff, and has been developed for use in extremely noisy environments.
- The protection is based on a technology with a double casing that minimises resonance in the holder casing. This results in maximum high-frequency muffling, while at the same time its still easy to understand speech and signals.
- An acoustic connection between the inner volume and the volume between the casings in its turn provides maximum low-frequency muffling.
- The sealing rings are broad and filled with soft plastic foam for the best fit and low contact pressure.
- Effective protection and best comfort are the hallmarks of Optime III.
- SNR 35db



Associated Items

HY5