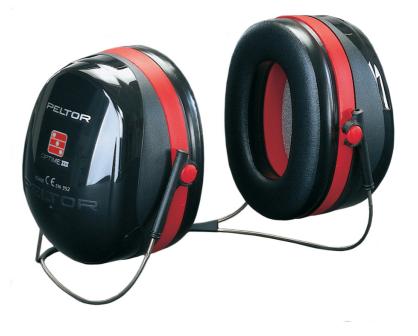

## PELTOR OPTIME III NECKBAND

- Optime III is a super-muff, and has been developed for use in extremely noisy environments.
- The protection is based on a technology with a double casing that minimises resonance in the holder casing. This results in maximum high-frequency muffling, while at the same time its still easy to understand speech and signals.
- An acoustic connection between the inner volume and the volume between the casings in its turn provides maximum low-frequency muffling.
- The sealing rings are broad and filled with soft plastic foam for the best fit and low contact pressure.
- Effective protection and best comfort are the hallmarks of Optime III.