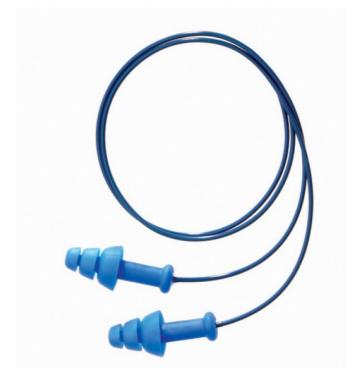

## **SMARTFIT DETECTABLE CORDED**

The Howard Leight Smart Fit metal detectable earplug is both reusableable and economical. The Smart Fit Earplug delivers superior comfort and a truly individual fit. This single earplug will fit almost every wearer reducing inventory control. The bright blue color makes them easily detected. The detectable ring on the stem and metalized cord are detectable by automated equipment keeping contamination from occurring. NRR 25 dB.

- SNR 30dB
- Conforming Material Technology
- Reusable and economical
- Bright blue color for extra visibility in food processing environments
- Both cord and plug are metal detectable
- Each pair supplied in poly propylene case