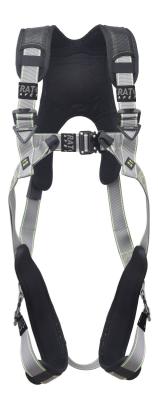

## **LUXURY HARNESS FA1010100**

Product Code HSFA10101

Available in Sizes

**ONE SIZE** 

Available in Colours

Black/Grey HSFA10101

- Attached Elements 2 ideally positioned chest attachment textile loops and a dorsal attachment D-Ring for fall arrest.
- Adaptability Fully adjustable shoulder straps, chest strap & thigh straps.
- Convenience Shoulder straps have combination buckles and thigh straps are provided with automatic buckles for easy adjustment. Web keepers on shoulder straps have been provided for easy placement of free lanyards.
- Ergonomics Specially cushioned mesh net has been used for better shock absorbtion and comfort of the user.
- Conforms to EN361:2002