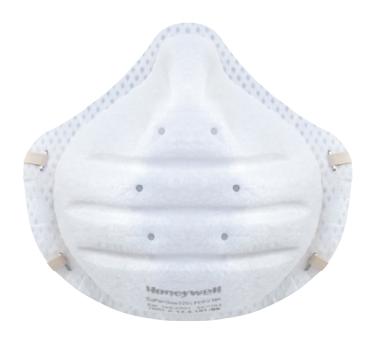

# **HONEYWELL SUPERONE 3205 FFP2**

## Product Code

HW1013205

#### Available in Colours

White HW1013205 Economic, Simple and effective. FFP2.

- unique design and shape: limited number of references.
- pre-formed shell: rigid half-mask: the mask shape is maintained throughout use, for increased comfort.
- internal volume: facilitated communication, no pressure on the face for increased comfort.
  inner layer, ultra-light and ultra-soft: soft and pleasant touch to the skin to avoid irritation and increase comfort, easy breathing for greater acceptance over time.
- upper preformed section near the nasal outline: quick and easy adjustment, highly effective and safe, fits all faces.
- moving nasal element: compatible with goggles, excellent field of vision.