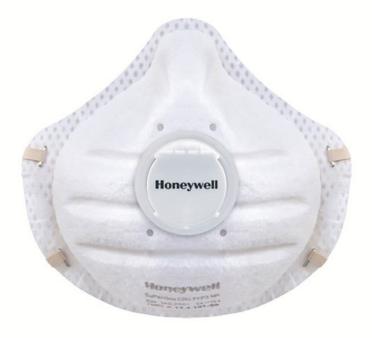

## **HONEYWELL SUPERONE 3208 FFP3 NR D**

**Honeywell** 

Product Code HW1032502

Economic, Simple and effective. FFP3.

- Unique design and shape: limited number of references.
- Pre-formed shell: rigid half-mask: the mask shape is maintained throughout use, for increased comfort.
- Internal volume: facilitated communication, no pressure on the face for increased comfort.
- Inner layer, ultra-light and ultra-soft: soft and pleasant touch to the skin to avoid irritation and increase comfort, easy breathing for greater acceptance over time.
- Upper preformed section near the nasal outline: quick and easy adjustment, highly effective and safe, fits all faces.
- Moving nasal element: compatible with goggles, excellent field of vision.
- High-performance exhalation valve: low exhalation resistance, mask inside cooler for enhanced comfort and acceptance over time.
- Protected valve membrane on the front: minimal risk of damage and leakage for increased safety.
- •NR = Non reusable •D = tested using Dolomite
- EN 149:2001 + A1:2009