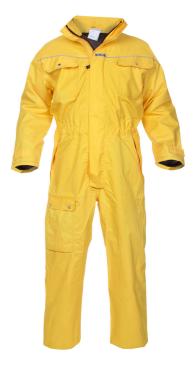

## DATASHEET

Product Code HYD02603YL

• Zip front with double storm flap cover and hook and loop fastening

- Hood in collar
- Hood with innovative fixture for improved hearing through hood
- 2 Chest pockets with press stud closure
- Reflective piping
- Side pockets with flap and hook and loop fastening

KOPENHAGEN SNS WATERPROOF PREMIUM COVERALL YELLOW LGE

- Back pocket with flap and press stud closure
- Thigh pocket with flap and press stud closure
- Double rule pocket
- Adjustable leg opening with press stud closure
- Mesh polyester lining
- Simply no Sweat (SNS) 210gsm Polyester laminate fabric
- Highly breathable providing great comfort
- Durable and cost effective
- Smooth textile finish
- Conforms to EN343 Class 3 Water penetration
- Conforms to EN343 Class 3 Breathability