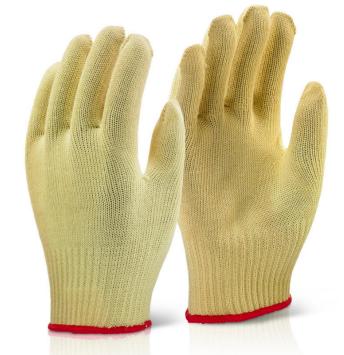

## Available in Colours

| Yellow |
|--------|
| KGMV   |

| CAT. II | Cat 2 - Intermediate Risk |
|---------|---------------------------|
|         | Mechanical Handling       |

- 100% reinforced fiber
- Medium weight glove.
- Extra density yarn.
- High level cut protection without the loss of dexterity
- Comfortable for the wearer.
- Ideal where there is a requirement to handle both large and small hazardous components.

## **REINFORCED MEDIUMWEIGHT GLOVES**

TASHE