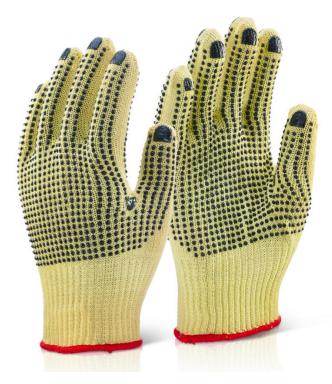

## Available in Colours

| CAT.II | Cat 2 - Intermediate Risk |
|--------|---------------------------|
|        | Mechanical Handling       |

**REINFORCED MEDIUMWEIGHT DOTTED GLOVE** 

DATASHEE

- 90% reinforced fiber + 10% PVC
- Medium weight glove.
- Extra density yarn.
- High level cut protection without the loss of dexterity
- Comfortable for the wearer.
- Ideal where there is a requirement to handle both large and small hazardous components.
- EN388: 2016
- Level 1 Abrasion
- Level X Cut Resistance (Glove blunted the blade, ISO 13997 test required)
- Level 4 Tear Resistance
- Level X Puncture
- Level B ISO 13997 Cut Resistance