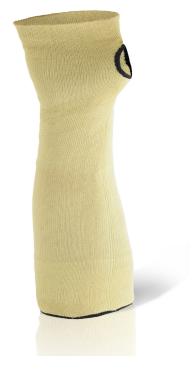

## **KEVLAR 14 INCH SLEEVE WITH THUMBSLOT**

- 14" (35cm) Reinforced sleeve with thumb slot.
- 100% reinforced fiber
- Excellent cut resistance.
- Soft and comfortable against the arm during use.
- Extremely lightweight elasticated style allows the sleeve to remain in place during the most rigorous tasks.
- •Thumb slot is added to further ensure that the product remains in place.
- Ideal in industries where laceration risks to the arms are prominent.
- Sold as singles.
- EN388: 2016
- Level 1 Abrasion
- Level X Cut Resistance (Glove blunted the blade, ISO 13997 test required)
- Level 4 Tear Resistance
- Level X Puncture
- Level B ISO 13997 Cut Resistance