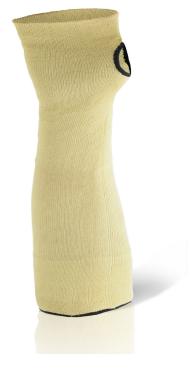

## REINFORCED 18 INCH SLEEVE WITH THUMBSLOT

- 18" (45cm) Reinforced sleeve with thumb slot.
- 100% reinforced fiber
- Excellent cut resistance.
- Soft and comfortable against the arm during use.
- Extremely lightweight elasticated style allows the sleeve to remain in place during the most rigorous tasks.
- •Thumb slot is added to further ensure that the product remains in place.
- Ideal in industries where laceration risks to the arms are prominent.
- Sold as singles.
- EN388: 2016
- Level 1 Abrasion
- Level X Cut Resistance (Glove blunted the blade, ISO 13997 test required)
- Level 4 Tear Resistance
- Level X Puncture
- Level B ISO 13997 Cut Resistance