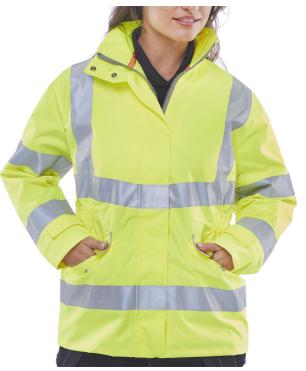

- Tailored fit.
- Fully breathable with grey mesh lining
- Concealed hood in collar, hook and loop closure.
- Heavy duty two way front zip to neck with studded storm flap.
- Zipped security pocket.
- Part elasticated waist.
- Angled hip pockets with stud closure flaps & reflective piping.
- Internal right breast smartphone pocket.
- Internal left breast pocket with pen holder.
- Wicking strip.
- Zipped access for badging.
- Storm cuffs with hook and loop adjustment.
- Retro reflective tape.