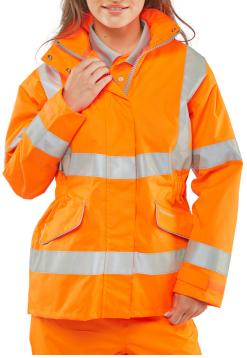

## **Beeswift Ladies Hi-vis Executive Jacket**

- Tailored fit.
- Fully breathable with grey mesh lining
- Concealed hood in collar, hook and loop closure.
- Heavy duty two way front zip to neck with studded storm flap.
- Zipped security pocket.
- Part elasticated waist.
- Angled hip pockets with stud closure flaps & reflective piping.
- Internal right breast smartphone pocket.
- Internal left breast pocket with pen holder.
- · Wicking strip.
- Zipped access for badging.
- Storm cuffs with hook and loop adjustment.
- Retro reflective tape.
- EN ISO20471 Class 3
- EN 343:2003 + A1:2007 Class 3. 3.
- RIS-3279-TOM Railway use certified.