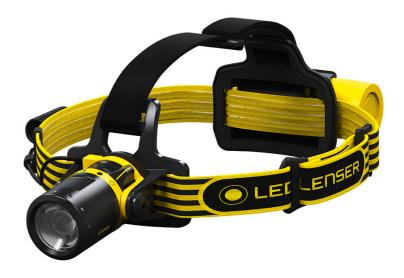

## LEDLENSER EXH8 INTRINSICALLY SAFE HEAD LAMP

- Intrinsically safe LED headlamp suitable for Zones 0/20
- Patented Advanced Focus System optics for spot (near) or flood (distance) illumination
- Magnetic switch for easier operation even with gloves on
- Direct the light within a 55° angle
- Rear red safety light acts as a positional marker to locate wearer
- Detachable, washable headband with a rubberised back for better grip
- Batteries easily changed without the need for any special tools or allen key
- IP66 dust/water resistance
- II 1G Ex ia op is IIC T4 Ga
- II 1D Ex ia op is IIIC T135°C Da
- 3 x AA (supplied)
- 7-year with registration warranty for complete peace of mind
- 50 lumen low light beam can be selected which will provide a 50 hour max run time