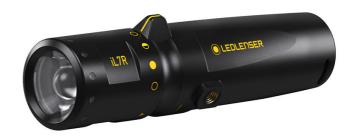

## LEDLENSER iL7R ATEX 360LM LED TORCH

**Product Code** 

LED501052

Available in Sizes

ONE SIZE

Available in Colours

Black LED501052

- Compact and lightweight torch designed for use in explosive atmospheres
- Compliant with ATEX and IECEx specifications
- Suitable for ATEX Zone 2/22
- Two power settings
- Magnetic switch which can be operated easily with gloved hands
- Rechargeable battery and charger
- Includes optional belt clip for attachment to workwear
- LED Configuration: 1 x Xtreme LED
- Luminosity: MAX 360 lm MIN 55 lm
- Lighting Range: MAX 170 m MIN 70 m
- Battery Duration: MAX 40 h MIN 6 h
- Battery: 1 x 1x18650 Battery Pack 3.7V
- Battery Capacity: 12.00 Wh
- Water Resistance
- Dust Resistance
- Rechargeable