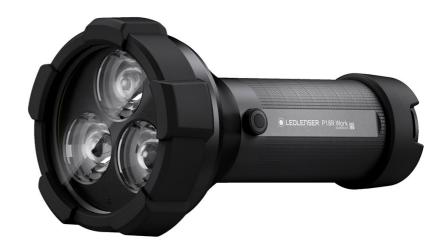

## LEDLENSER P18R WORK LED TORCH

Product Code LED502188

Available in Sizes

**ONE SIZE** 

Available in Colours

Black LED502188

- Mega powerful single beam rechargeable torch with a stunning light distance 720 metres on boost
- Blink, Position, S.O.S., Strobe and Dimming feature light options
- Patented Advanced Focus System optics for flood (near) or spot (distance) illumination
- Protective rubber on the lamp head and end cap help protect against impact and offer increased grip; lens shield protects the lens from impact, dirt and chemical damage
- Dust/Water Resistance IP54
- Run time (H) 1/2/25
- 3 x 18650 battery pack, wrist-strap, contact charging cable and mains plug with USB port (supplied)