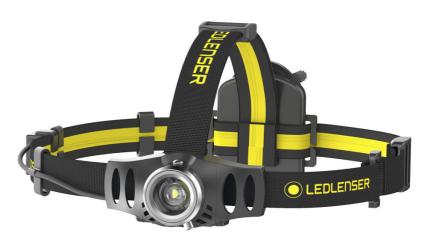

## LEDLENSER iH6R RECHARGEABLE HEAD LAMP

- Hands-free, compact head lamp for everyday use
- CREE® Power LED with recalibrated reflector lens for optimised illumination
- Advanced Focus System Optics. Patented reflector and lens combination for intense spot (distance) or flawless flood (near) illumination
- Speed Focus® for faster focusing
- 90° Tiltable Head
- Seamless dimming to low light option
- Non-slip rubber lining on headband
- Detachable overhead-band supplied
- Water-resistant (IPX4 Splash Proof)
- High wearing comfort due to optimised weight balance
- Power: 200 lumens Low Power 5 lumens
- Beam distance: 120 metres Low Power: 20 metres