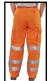

- 280gsm 80-20 Polyester cotton. Teflon coated for improved soil release.
- 7 Belt loop waistband.
- Limited inside leg length.
- Cargo pockets.
- Knee pad pocket.
- Durable hard wearing whilst remaining soft and comfortable.
- 3 x 3M Scotchlite retroreflective leg bands.
- EN ISO 20471 2013: Class 2.
- RIS-3279-TOM. Issue 2

## LADIES RAIL SPEC TROUSERS