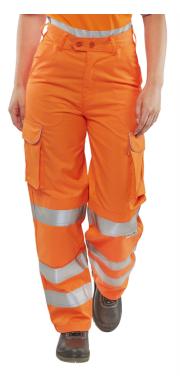

- 280gsm 80-20 Polyester cotton. Teflon coated for improved soil release.
- 7 Belt loop waistband.
- Limited inside leg length.
- Cargo pockets.
- Knee pad pocket.
- Durable hard wearing whilst remaining soft and comfortable.
- 3 x 3M Scotchlite retroreflective leg bands.
- EN ISO 20471 2013: Class 2.
- RIS-3279-TOM. Issue 2

## LADIES RAIL SPEC TROUSERS