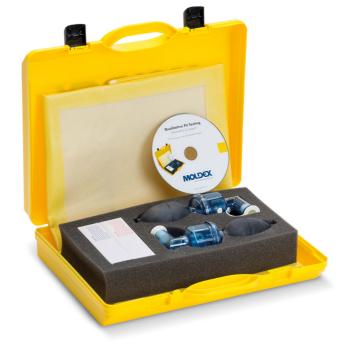

## **BITREX FIT TESTING KIT**

MOLDEX

**Product Code** 

M103

Available in Sizes

**ONE SIZE** 

Available in Colours

Yellow M103 Fit Testing Kit Contains

- 6 x 2.5ml Bitrex Sensitivity Solution 6 x 2.5ml Bitrex Test Solution
- 2 x Nebulisers
- 1 x Fit test instruction CD

Each kit is suitable for carrying out multiple tests and come packaged in their own sturdy case, all kits come with a FREE Fit Test CD, to help employers understand more about Fit Testing, the requirements and how to carry out tests.