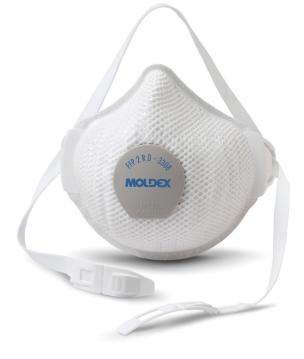

## **MOLDEX 3308 MASK FFP2VRD**

Product Code

M3308

Available in Sizes

**ONE SIZE** 

Available in Colours

White M3308

The real reusable FFP with a washable full face seal and secure fit comparable to a half mask!

- AirWave® Pleated Filter for comfortable breathing and fatigue-free work
- Longer use time, less consumption
- Comfortable full-face seal made of washable TPE material which is gentle on the skin
- Length-adjustable loop strap with clip for quick, simple and safe on and off
- ProValve: Built-in valve, reduces condensation from exhaled air
- 3D Full Face Seal: Much like a rubber half mask improves fit, and provides optimum wearing comfort.
- DuraMesh®: strong and durable structure, keeps the mask in shape
- ActivForm®: no nose clip needed
- Low Breathing Resistance: Pleated filter technology reduces inhalation resistance by up to 50% whilst maintaining filtration performance

FFP2 protection against hazardous fine dusts, water and oil based mists/aerosols, biological agents of risk Group 2.

Tested and certified to EN 149:2001+A1:2009