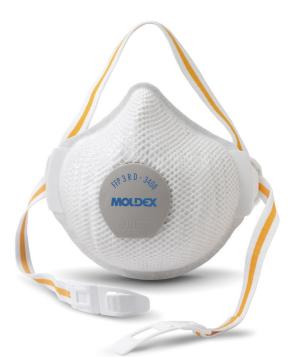

## MOLDEX 3408 MASK FFP3VRD

MOLDEX

Product Code

M3408

| Avai | lable | e in | Sizes |
|------|-------|------|-------|
|      |       |      | 0.200 |

**ONE SIZE** 

Available in Colours

White M3408 The real reusable FFP with a washable full face seal and secure fit comparable to a half mask!

- AirWave® Pleated Filter for comfortable breathing and fatigue-free work
- Longer use time, less consumption
- Comfortable full-face seal made of washable TPE material which is gentle on the skin
- Length-adjustable loop strap with clip for quick, simple and safe on and off
- ProValve: Built-in valve, reduces condensation from exhaled air

• 3D Full Face Seal: Much like a rubber half mask – improves fit, and provides optimum wearing comfort.

• DuraMesh®: strong and durable structure, keeps the mask in shape

• ActivForm®: no nose clip needed