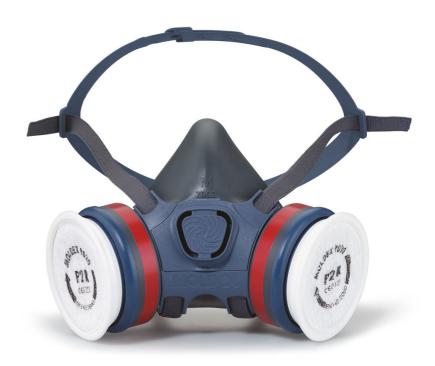

## **MOLDEX 7122 A1P2 HALF MASK**

Product Code

M7122

Available in Sizes

M

Available in Colours

Grey M7122

- Extremely lightweight, the mask body is made from hypoallergenic material which is gentle on the skin.
- The low profile design offers excellent field of vision.
- Easy accessible components for cleaning and maintenance.
- Use with Moldex EASYLOCK Filters system that requires no additional clips or holders.
- Size Medium, complete with A2 P3 filters.
- A2 organic gas [Bp>65oC], 5000ppm. P3 protection against harmful and carcinogenic dusts, fumes and water/oil based mists/aerosols 10 x WEL