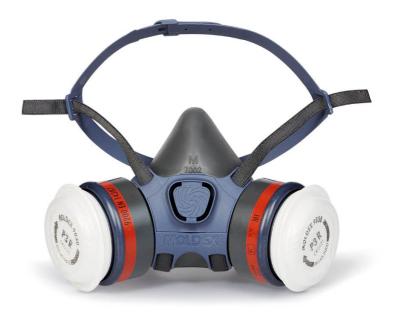

## **MOLDEX 7232 A3P3 HALF MASK**

Product Code M7232

Available in Sizes

M

Available in Colours

Grey M7232 • Extremely lightweight, the mask body is made from hypoallergenic material which is gentle on the skin.

- The low profile design offers excellent field of vision.
- Easy accessible components for cleaning and maintenance.
- Use with Moldex EASYLOCK Filters system that requires no additional clips or holders.
- Size Medium, complete with A2 P3 filters.
- A2 organic gas [Bp>65oC], 5000ppm. P3 protection against harmful and carcinogenic dusts, fumes and water/oil based mists/aerosols 10 x WEL