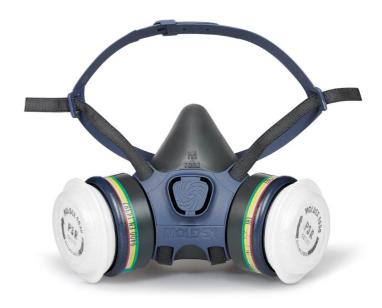

## **MOLDEX 7432 ABEK1P3 HALF MASK**

Product Code

M7432

Available in Sizes

**ONE SIZE** 

Available in Colours

Grey M7432

- Extremely lightweight, the mask body is made from hypoallergenic material which is gentle on the skin.
- The low profile design offers excellent field of vision.
- Easy accessible components for cleaning and maintenance.
- Use with Moldex EASYLOCK Filters system that requires no additional clips or holders.
- Size Medium, complete with ABEK1 P3 filters
- ABEK1 for protection against organic, inorganic, ammonia and acid gases [Bp>65°C].
- P3 protection against harmful and carcinogenic dusts, fumes and water/oil based mists/aerosols 10 x WEL