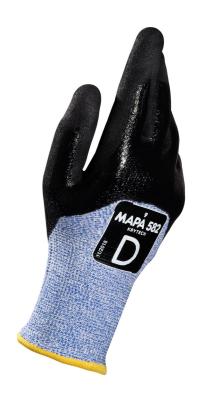

## **KRYTECH 582 GLOVE SIZE 09(L)**

Product Code MAPA582L

- Highly durable double nitrile coated cut protective glove
- Special Grip & Proof finish which ensures liquidproofness and grip in oily situations
- Optimal cut resistance: level D (ANSI Cut 4)
- Excellent abrasion resistance increases glove lifetime
- Visible indicator in blue textile to easily identify the cut-performance level in the workplace
- Washable for 5 cleaning cycles
- Available in vending machine packaging
- EN 388:2016 Protective gloves against mechanical risks 4X43D