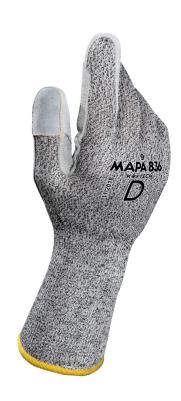

## **KRYTECH 836 GLOVE SIZE 09(L)**

Product Code MAPA836L

- Excellent cut protection and resistance to wear with optimal dexterity and comfort
- Protection of the forearm thanks to its longer cuff
- Good resistance to wear and good puncture resistance (barbs) due to leather palm
- Reinforced crotch between thumb and forefinger
- Seamless textile support from HDPE fibres
- EN 388:2016 Protective gloves against mechanical risks 4X43D
- EN 407 Protective gloves against thermal risks X1XXXX