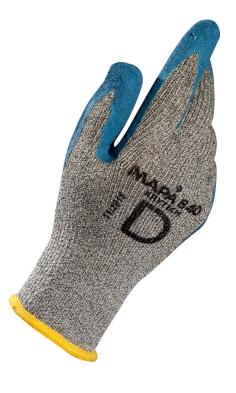

## **KRYTECH 840 GLOVE SIZE 09(L)**

Product Code MAPA840L

- Natural rubber coated high protection for handling heavy or sharp objects in wet environments
- High protection level D against cuts
- Thermal insulation of the hand
- Good grip for picking up heavy parts safely, due to embossed texture
- Good puncture-resistance
- EN 388:2016 Protective gloves against mechanical risks 3X43D
- EN 407 Protective gloves against thermal risks X2XXXX