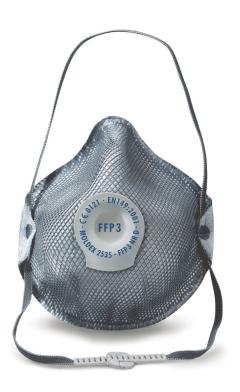

## MOLDEX 2535 MASK FFP3V NR D

Product Code MOL2535

• Activated layer of charcoal built into this mask offers relief from low levels of gases and vapours, often found in conjunction with particulate hazards.

• Protects from nuisance levels of acid, ozone and organic gas relief.

• FFP3 protection against harmful and carcinogenic dusts, fumes and water/oil based mists/aerosols 20 x WEL

The ActiveForm  $\ensuremath{\mathbb{B}}$  and comfort nose seal automatically adjusts to different face shapes and movements to give a secure fit.

- The Strap and clip allows you to hang the mask around the neck during breaks.
- The DuraMesh® shell increases shape retention and durability.
- Ventex®-valve reduces moisture and heat inside the mask.