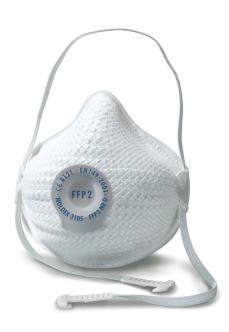

## MOLDEX 3105 MASK FFP2V NRD M/L

Product Code

MOL3105

## Available in Colours

- Suited to most industrial applications this general purpose mask is strong and durable.
- $\bullet$  The ActivForm® seal automatically adjusts to different face shapes and movements , reducing the need for multiple mask sizes.
- Strap and clip, hang the mask around the neck during breaks.
- Blue clip suitable for the food industry.
- Nose seal increases fit and comfort.
- DuraMesh® for optimum shape retention and durability.
- ActivForm® seal automatically adjusts to different face shapes.
- Ventex®-valve reduces moisture and heat.
- EN149:2001 + A1:2009