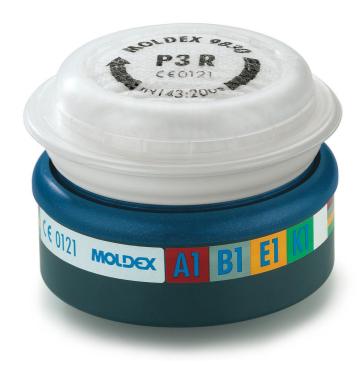

## MOLDEX 9430 ABEK1P3 7000/9000

MOLDEX

**Product Code** MOL9430

ABEK1P3 R Pre-assembled gas & particulate filter.

ABEK1 for protection against organic, inorganic, ammonia and acid gases [Bp>65°C]. P3 protection against harmful and carcinogenic dusts, fumes and water/oil based mists/aerosols 10 x WEL Revolutionary EasyLock filter system with no additional clips or holders. Different gas and particulate filters can be compared.

EasyLock® particulate filters can either be connected to the EasyLock® gas cartridges or directly with the mask body.

Any combination of filters possible, simply click together, there is no need for additional clips or filter holders.