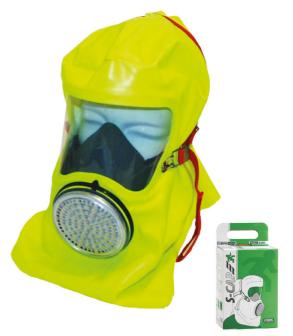

## S-CAP ESCAPE HOOD IN CARDBOARD BOX

Product Code MSA10064644

- A highly visible, one-size fits all hood
- Integrated half mask
- Protection against smoke and gas from fires, especially carbon monoxide
- Simply and quick donning
- Suitable for persons wearing spectacles
- Large field of vision
- High performance filter
- Low breathing resistance
- One time use only for a maximum of duration of 15 minutes
- Filtering device dependent on ambient air which should only be used in areas where there is an adequate level of oxygen

• Certified according to EN403: 2004 respiratory protective devices for self-rescue. Filtering devices with hood for escape from fire.