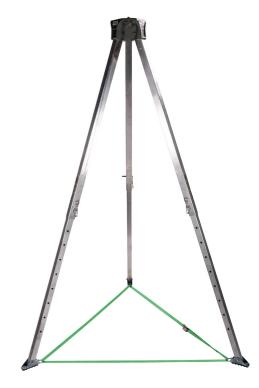

## **WORKMAN TRIPOD**

A maximum height line allows for a quick and simple to maximum tripod height without the need to count holes or guess where to insert the pins.

- Legs automatically lock in the open position for easy installation and safety, preventing leg collapse in the event the tripod is moved
- Accessories can attach to any leg for improved ease of use
- Aluminium leg and head design reduce weight and increase portability
- Leg base support strap converts to convenient carrying strap
- Certified to EN 795: 2012 Personal fall protection equipment. Anchor devices