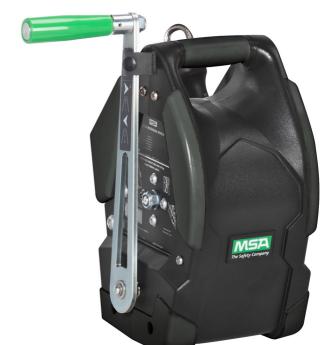

## **MSA Workman Winch 15M Galvanised Cable**

The rugged MSA Workman Winch has been designed for lifting, lowering, and positioning of personnel and materials. Furthermore, it allows for non-entry rescue of a confined space entrant when no aids such as rungs or conductors are available.

- Tripod pin connection fits directly onto the MSA Workman Tripod
- No additional bracket or tools for set-up required
- Level wind mechanism keeps cable evenly spooled on hub
- Built-in clutch prevents injury if worker becomes snagged
- Double braking system provides secondary protection
- Built-in energy absorber keeps forces below 6 kN
- RFID chip allows easy tracking of the device
- Up to 225Kg can be transported (maximum of 140Kg for personnel)
- Integral, ergonomic carrying grip and unique, foldable handle for simple storage
- Certified according to Machinery Directive 2006/42/EC, testing based on EN ISO 12100:2010 and EN 1496:2006 Class B