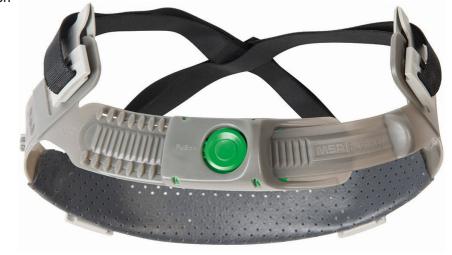

## PUSH-KEY SUSPENSION WITH SEWN IN PVC SWEATBAND

Push-Key suspensions designed exclusively for MSA V-Gard® Industrial Safety Helmets.

The Push-Key suspension with its innovative adjustment concept brings an extraordinary way to enhance user retention and comfort.

Push Key the past supposion with the best cost benefit ratio effected in the market.

Push-Key the new suspension with the best cost-benefit ratio offered in the market.

MSA Push-Key suspension exclusive features and benefits EASE OF USE:

- This is the fastest sliding suspension on the market: simple push to loosen, squeeze to tighten
- Can be adjusted with one hand even when worn SURE FITTING:
- It offers greater retention capacity than competitive sliding suspensions because it's so much easier to select the best adjustment position ADJUSTABILITY:
- 2 levels of nape adjustment for fitting comfort
- Designed to avoid interference with other PPE such as ear muffs SWEATBAND COMFORT:
- 2 different options: sewn in PVC perforated wipeable or sweat-wicking foam
- Also available Terry cotton washable sweatband, MSA696688 that can be used over both sewn in PVC or replaceable foam sweatbands for increased user comfort