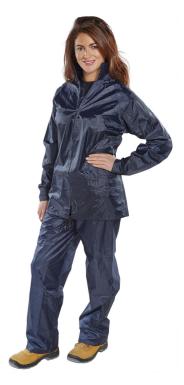

## **NYLON B-DRI WEATHERPROOF SUIT**

Jacket and Trouser Pack

## Jacket:

- Lightweight nylon with PVC coating to the inside
- Zip front
- Concealed Hood
- lower front pocket with flaps
- Studded cuffs
- Hip drawcord
- Fully taped seams

## Trousers:

- Elasticated waist
- Access to pockets
- Stud fastening to ankles
- Fully taped seams

Manufactured in lightweight nylon with PVC waterproof coating to the inside surface, fully taped seams. Jacket with full zip front opening with attached hood/drawcord fully retractable into 'mandarin' collar, two lower front pockets concealed under wide flap, hip drawcord.

Trousers with elasticated waist, through access pockets and adjustable stud fastening at ankle.