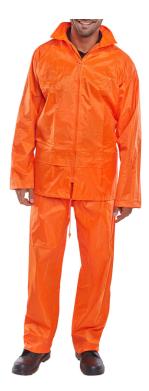

## NYLON B-DRI SUIT ORANGE LGE

Jacket and Trouser Pack

Jacket:

- Lightweight nylon with PVC coating to the inside
- Zip front
- Concealed Hood
- lower front pocket with flaps
- Studded cuffs
- Hip drawcord
- Fully taped seams

## Trousers:

- Elasticated waist
- Access to pockets
- Stud fastening to ankles
- Fully taped seams

Manufactured in lightweight nylon with PVC waterproof coating to the inside surface, fully taped seams. Jacket with full zip front opening with attached hood/drawcord fully retractable into 'mandarin' collar, two lower front pockets concealed under wide flap, hip drawcord.

Trousers with elasticated waist, through access pockets and adjustable stud fastening at ankle.