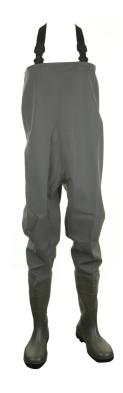

## **FULL SAFETY CHEST WADER**

Practical, durable wading pants; ideal for a variety of uses in the agricultural sector. Features a steeltipped toe and steel midsole for impact and penetration protection.

- Toecap protection.
- Midsole protection.
- Antistatic.
- Slip resistant.
- Energy absorbing sole.
- Resistant to mineral oils, animal and vegetable oils & fats.
- 100% waterproof.

EN ISO 20345:2011 S5 SRA

**Product Code** 

**PCWFS** 

Available in Sizes

06 - 12

Available in Colours

Green **PCWFS** 

Antistatic

**Energy absorbing** 