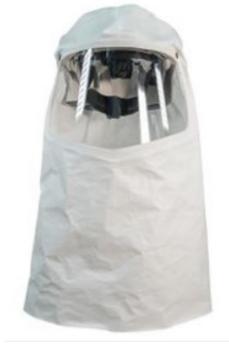

## PAPR WITH OVER HOOD

Product Code PF3000-F3NA01

Available in Sizes

**ONE SIZE** 

Available in Colours

White PF3000-F3NA01

- The PureFlo 3000 with PAPR frame and reusable/disposable hood is a lightweight, all-in-one respirator optimised for maximum mobility and protection in laboratory, pharmaceutical and healthcare environments.
- A breakthrough in head-borne weight, comfort, and durability, the PureFlo 3000 is designed to keep industrial workforces safe, while simultaneously enhancing productivity.

- Reusable/disposable hood to protect from chemicals, pathogens and viruses
  Modern, industrial design - EN Approved
  LED low battery and airflow indicators
- Quick change P3 HEPA filter with optional pre-filter Assigned Protection Factor (APF) 40 Compact, fast-charging Lithium Ion battery Optional hearing protection and communications