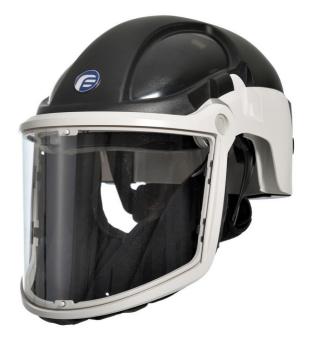

## PAPR WITH FACE SHIELD AND HARD HAT

Product Code PF3000-H2SB11

Available in Sizes

**ONE SIZE** 

Available in Colours

Black PF3000-H2SB11 • The PureFlo 3000 is a modular, lightweight PAPR that provides a lower total cost of ownership in light-to-medium duty environments. An all-in-one respirator optimised for maximum mobility, the PureFlo 3000 integrates head, face, eye, and hearing protection solutions for a range of light-to-medium duty environments. A breakthrough in head-borne weight, comfort, and durability, the PureFlo 3000 is designed to keep industrial workforces safe, while simultaneously enhancing productivity.

- No hoses or leads reduces snag hazards when working in tight spaces
- No belt mounted blower unit required thereby improving user comfort, ideal for use with a range of protective workwear
- No requirement for face fit testing, can be used safely with beards and/or prescription spectacles
- Modern, industrial design EN Approved
- LED low battery and airflow indicators
- Quick change P3 HEPA filter with optional pre-filter
- Assigned Protection Factor (APF) 40
- Compact, fast-charging Lithium Ion battery
- Optional hearing protection and communications