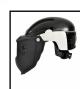

## **WELDING PAPR WITH HARD HAT**

Product Code
PF3000-H2WD11

Available in Sizes

N/A

Available in Colours

Black PF3000-H2WD11

- The PureFlo 3000 (Welding) is a modular, lightweight PAPR that provides a lower total cost of ownership in light-to-medium duty environments.
- An all-in-one respirator optimised for maximum mobility, the PureFlo 3000 (Welding) integrates head, face, eye, hearing protection and ADF lens for use in welding environments.
- A breakthrough in head-borne weight, comfort, and durability, the PureFlo 3000 is designed to keep industrial workforces safe, while simultaneously enhancing productivity.
- The auto-darkening welding filters are designed for Arc welding or cutting applications.
- The unit is suitable for all Arc welding processes such as MIG, MAG, TIG, SMAW, Plasma Arc and Carbon Arc.
- No hoses or leads reduces snag hazards when working in tight spaces
- No belt mounted blower unit required thereby improving user comfort, ideal for use with a range of protective workwear
   No requirement for face fit testing, can be used safely with beards and/or
- prescription spectaclesPro ADF Deluxe (Variable shade
- 4-8/8-12)Modern, industrial design EN Approved
- LED low battery and airflow indicators
- Quick change P3 HEPA filter with optional pre-filter
- Assigned Protection Factor (APF) 40
- Compact, fast-charging Lithium Ion battery
- Optional hearing protection and communications