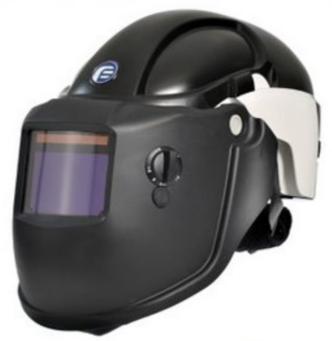

## **WELDING PAPR WITH HARD HAT**

Product Code
PF3000-H2WD11

Available in Sizes

N/A

Available in Colours

Black PF3000-H2WD11

- The PureFlo 3000 (Welding) is a modular, lightweight PAPR that provides a lower total cost of ownership in light-to-medium duty environments.
- An all-in-one respirator optimised for maximum mobility, the PureFlo 3000 (Welding) integrates head, face, eye, hearing protection and ADF lens for use in welding environments.
- A breakthrough in head-borne weight, comfort, and durability, the PureFlo 3000 is designed to keep industrial workforces safe, while simultaneously enhancing productivity.
- The auto-darkening welding filters are designed for Arc welding or cutting applications.
- The unit is suitable for all Arc welding processes such as MIG, MAG, TIG, SMAW, Plasma Arc and Carbon Arc.
- No hoses or leads reduces snag hazards when working in tight spaces
- No belt mounted blower unit required thereby improving user comfort, ideal for use with a range of protective workwear
   No requirement for face fit testing, can be used safely with beards and/or
- prescription spectaclesPro ADF Deluxe (Variable shade
- 4-8/8-12)Modern, industrial design EN Approved
- LED low battery and airflow indicators
- Quick change P3 HEPA filter with optional pre-filter
- Assigned Protection Factor (APF) 40
- Compact, fast-charging Lithium Ion battery
- Optional hearing protection and communications