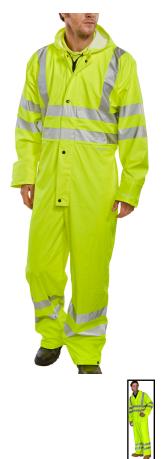

s with a

e correct EN

orms to EN

Garment has welded or reinforced seams

Garment is weather proof

- Breathable fabric
- Polyester with PU coating.
- Hood with drawcord.
- Zip front with stud flap.
- Elasticated storm cuffs.
- Studded ankles.
- Stitched and welded seams.
- Retro reflective tape.
- Conforms to EN ISO 20471 Class 3 High Visibility
- Conforms to EN343 Class 3 Water Penetration Class 1 Air Permeability

## **Beeswift Hi-Vis PU Breathable Coverall**

)ATASHEE