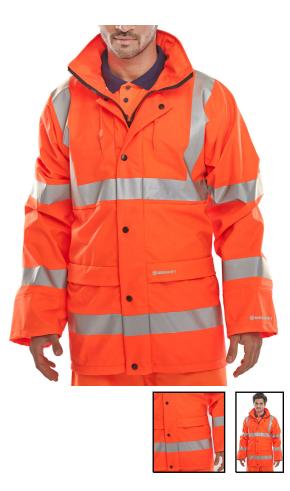

## Product Code PUJ4710R3XL

Conforms to the correct EN standards Garments conforms to EN ISO 20471

Garment has breathable fabric

Garment comes with a hood

Garment conforms to RIS-3279-TOM - Railway use certified Garment has welded or reinforced seams

Garment is weather proof

Cat 2 - Intermediate Risk

Breathable fabric.

- Polyester with PU coating.
- Concealed hood.
- Full zip front with double storm flap.
- Self double yoke back.
- Lower pockets with flap.
- Elasticated storm cuffs.
- Stitched and welded seams.
- Reflective material.
- EN ISO20471 Class 3 High Visibility
- EN343
- Class 3 Resistance to Water Penetration Class 2 Air Permeability
- RIS-3279-TOM Railway use certified.

**BSEEN PU JACKET OR 3XL** 

BEESWIFT