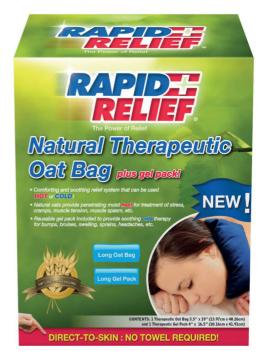

# NATURAL THERAPEUTIC OAT BAG C/W GEL PACK (LONG)

The patented Rapid Relief Natural Therapeutic Oat Bag delivers the deep, penetrating moist heat that radiates from all-natural oats in a long, rectangular wrap format. The extended shape is ideal for the neck, head, lower back and more. This innovative design features a pocket for the included cold gel pack to increase the intensity of the cold temperature therapy - an improvement in value and effectiveness over the competition.

#### **Features**

Ideal for neck, shoulders and back pain

- 100% natural oats can be used hot or cold
- Built-in pocket for included freezable gel pack for increased effectiveness and temperature span
- Long, rectangular shape for concentrated application to specific areas
- Direct-to-Skin, cosy material
- Bi-lingual packaging (English and French)